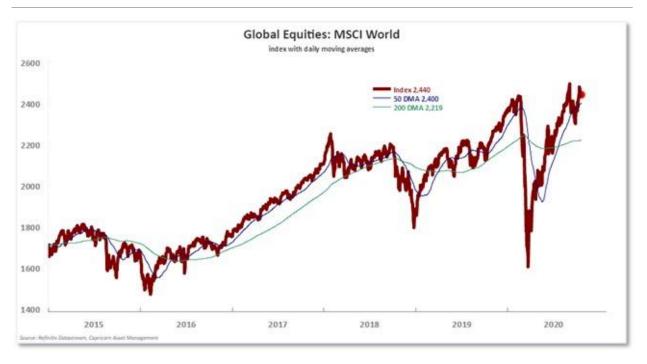

## **Market Update**

## Monday, 19 October 2020



### **Global Markets**

Asian markets advanced toward a recent 2-1/2-year peak on Monday powered by hopes of a U.S fiscal package and expectations of a coronavirus vaccine by the end of this year, though weaker-than-expected Chinese data capped gains.

MSCI's broadest index of Asia-Pacific shares outside Japan climbed 0.6% for its second straight day of gains, paring back slightly following third-quarter gross domestic product data from China. The index has risen in eight of the last 10 sessions amid a rally in risk assets buoyed by hopes of a coronavirus vaccine and expectations of a so-called "blue wave", which would see the Democrats claim victory in November's elections.

Chinese shares started higher though the blue-chip index pared gains after China's GDP data missed forecasts, tho