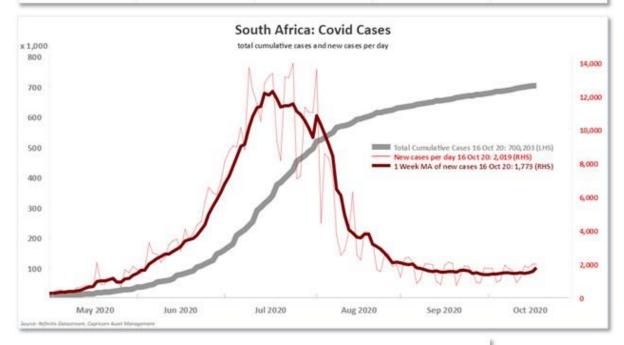

rk Top-40 index closed 0.38% firmer at 50697 points and the All-Share index rose 0.37% to 55,047 points.

The general retail and consumer goods sectors were among the main gainers, rising 1.29% and 1.89%respectively, while casino and hotels firms Tsogo Sun Gaming jumped 8.2% and Sun International rose 1.7%.

**Source: Thomson Reuters** 

## **Corona Tracker**

| GLOBAL CASES SOURCE - REUTERS |                    |           |              |                 |  |  |  |
|-------------------------------|--------------------|-----------|--------------|-----------------|--|--|--|
|                               | Confirmed<br>Cases | New Cases | Total Deaths | Total Recovered |  |  |  |
| GLOBAL                        | 40,043,796         | 55,722    | 1,112,983    | 27,869,217      |  |  |  |



Character cannot be developed in ease and quiet. Only through experience of trial and suffering can the soul be strengthened, ambition inspired, and success achieved.

Helen Keller

# **Market Overview**

| MARKET INDICATORS (Thomson Reuter     | 19 October 202 |            |                                          | October 2020        |